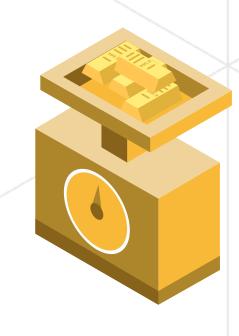

Customer Details
Created

Asset placed on Weighing machine

WF-GoldGeek
System automatically
reads weight and
assess the quality

RFID/Beacon tagged to the asset

Admin Manager seals the asset and request OTP to access the locker