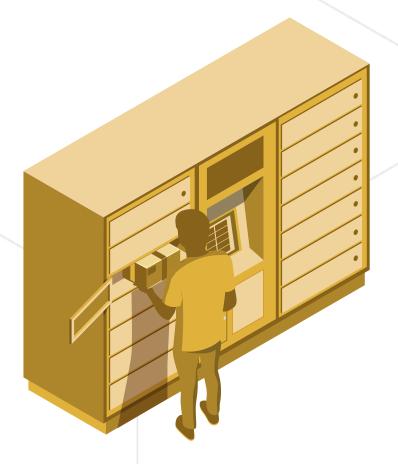

Customer Details
Created

Asset placed on Weighing machine

WF-GoldGeek
System automatically
reads weight and
assess the quality

RFID/Beacon tagged to the asset

Admin Manager seals the asset and request OTP to access the locker

OTP generated for Admin Manager

OTP generated for the locker

On matching OTPs,
Manager opens
WF-Locker to keep
and lock the asset

The WF-Locker reconfirms the asset and validate the check-ins and check-outs in the system using RFID and weight.