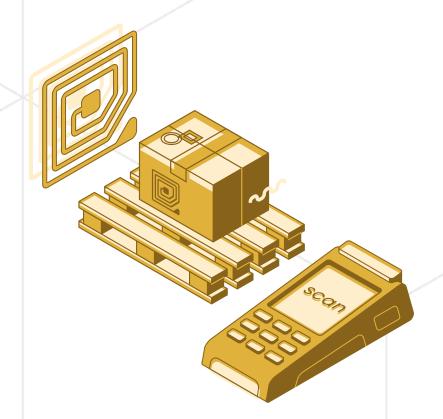

Customer Details
Created

Asset placed on Weighing machine

WF-GoldGeek
System automatically
reads weight and
assess the quality

RFID/Beacon tagged to the asset

Admin Manager seals the asset and request OTP to access the locker

OTP generated for Admin Manager

OTP generated for the locker

On matching OTPs,
Manager opens
WF-Locker to keep
and lock the asset

The WF-Locker reconfirms the asset and validate the check-ins and check-outs in the system using RFID and weight.