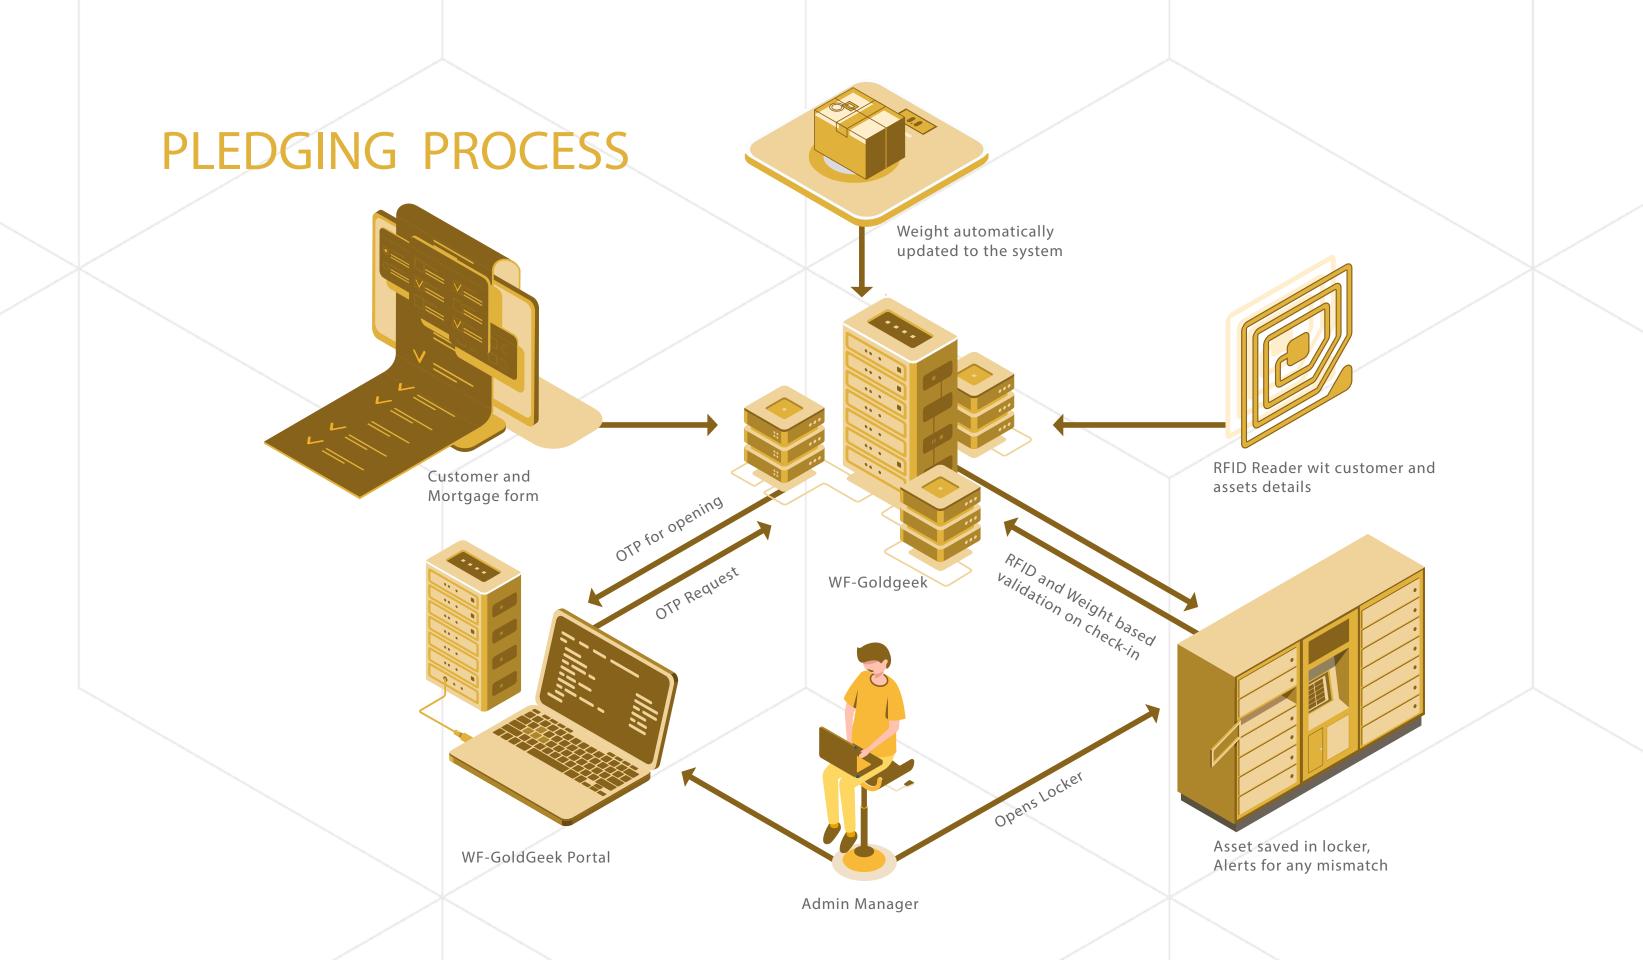

Customer Details
Created

Asset placed on Weighing machine

WF-GoldGeek
System automatically
reads weight and
assess the quality

RFID/Beacon tagged to the asset

Admin Manager seals the asset and request OTP to access the locker

OTP generated for Admin Manager

OTP generated for the locker

On matching OTPs,
Manager opens
WF-Locker to keep
and lock the asset

The WF-Locker reconfirms the asset and validate the check-ins and check-outs in the system using RFID and weight.

Reports, Analysis, Notifications, Optimization and predictions through Al for business growth

A simple and effective validation process in place for any check-ins and check-outs. The possibility of entering single or multiple customers assets at any time intervals makes WF-Goldgeek your flexible partner.