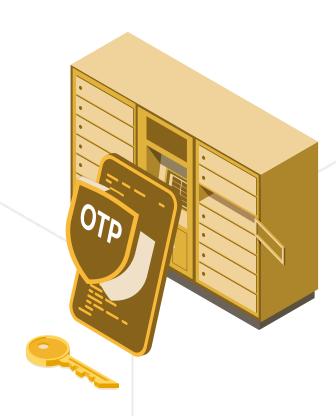

OTP generated for Admin Manager

OTP generated for the locker

On matching OTPs,
Manager opens
WF-Locker to keep
and lock the asset

The WF-Locker reconfirms the asset and validate the check-ins and check-outs in the system using RFID and weight.