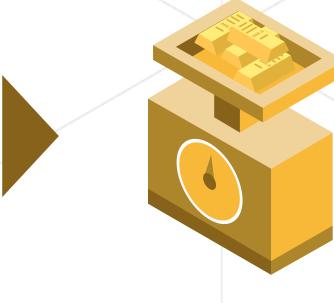

Customer Details
Created

Asset placed on Weighing machine

WF-GoldGeek
System automatically
reads weight and
assess the quality

RFID/Beacon tagged to the asset

Admin Manager seals the asset and request OTP to access the locker