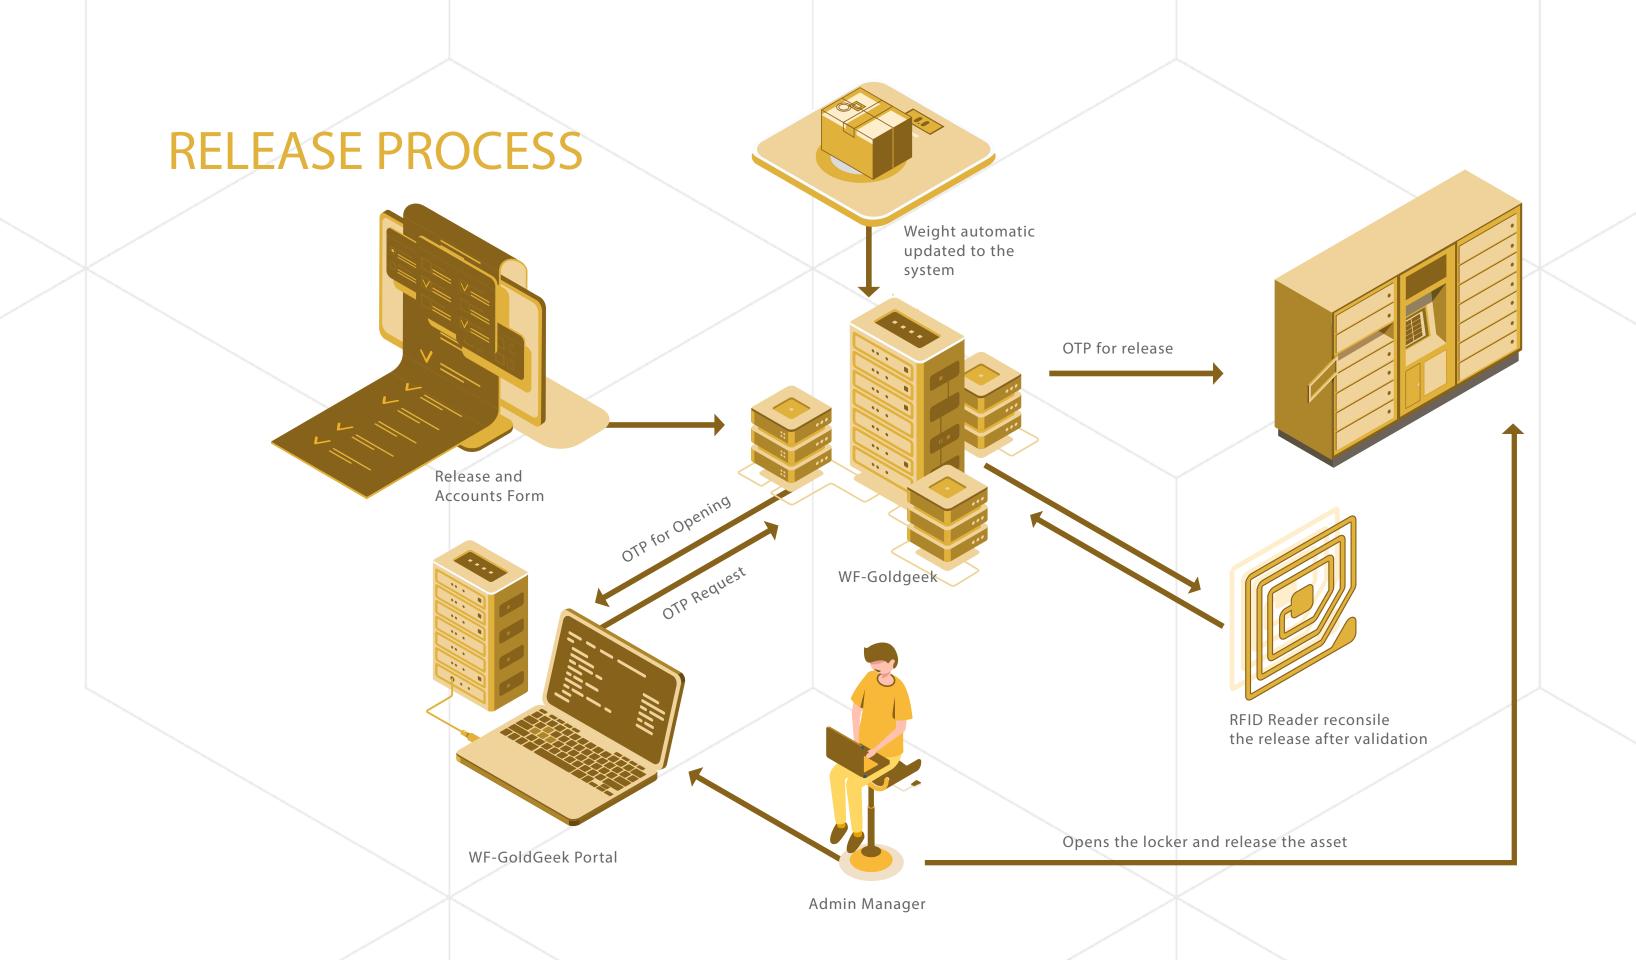

OTP generated for Admin Manager

OTP generated for the locker

On matching OTPs,
Manager opens
WF-Locker to keep
and lock the asset

The WF-Locker reconfirms the asset and validate the check-ins and check-outs in the system using RFID and weight.

Reports, Analysis, Notifications, Optimization and predictions through Al for business growth

A simple and effective validation process in place for any check-ins and check-outs. The possibility of entering single or multiple customers assets at any time intervals makes WF-Goldgeek your flexible partner.